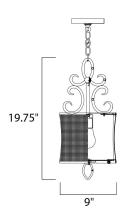

# PRODUCT DESCRIPTION

Alexander collection is a fashion lighting at its best. Inspired by a world famous clothing designer, the collection features graceful scrolls of metal finished in Umber Bronze that support Shimmer Bronze metal fabric shades. Eash shade is lined in a soft gold fabric that casts a warm glow from within the fixture. Dressed to kill, the Alexander colleciton will add beauty to any room environment.



# **MEASUREMENTS**

DIMENSION : 9." W x 19.75" H

HANGING WEIGHT : 4.29 lb

#### LAMPING

INPUT VOLTAGE : 120V

LUMENS : 1,150 Rated (0 Del.)

BULB : 1 x 60W (NOT INCLUDED), 60W Total

DIMMABLE : Dimmable COLOR\_TEMP : 2700K

#### **FINISHES OPTION**

Umber Bronze UB



Metal

### **RATINGS**

Dry Location Dimmable



### **ADDITIONAL**

INSTALL UP/DOWN: RATED LIFE 2500 Hours OPERATING TEMPERATURE: -20°C (-4°F), 40°C (104°F)

Always consult a qualified electrician before installing any lighting product.



WESTERN DISTRIBUTION CENTER (HEADQUARTER)
253 NORTH VINELAND AVE I CITY OF INDUSTRY, CA 91746

EASTERN DISTRIBUTION CENTER

4200 SHIRLEY DR. I ATLANTA, GA 30336

P. 626.956.4200 | F. 626.956.4225 | maximlighting.com