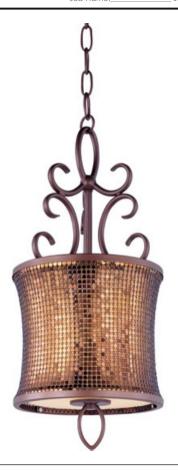

# PRODUCT DESCRIPTION

Alexander collection is a fashion lighting at its best. Inspired by a world famous clothing designer, the collection features graceful scrolls of metal finished in Umber Bronze that support Shimmer Bronze metal fabric shades. Eash shade is lined in a soft gold fabric that casts a warm glow from within the fixture. Dressed to kill, the Alexander colleciton will add beauty to any room environment.

#### **FINISHES OPTION**

Umber Bronze UB

Metal