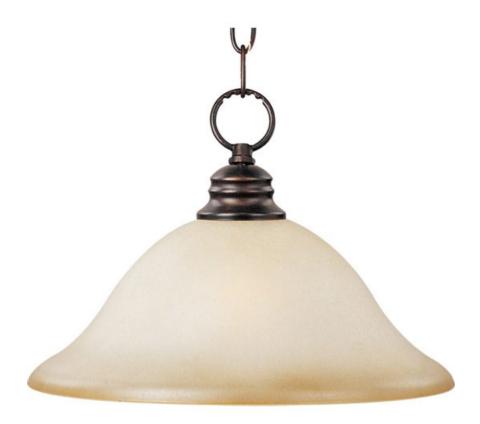

## **FINISHES OPTION**

Oil Rubbed Bronze OI

# **GLASS**

Wilshire WS

## MATERIAL

Steel + Glass