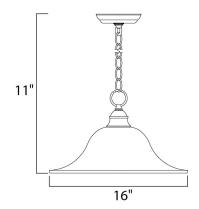

## **MEASUREMENTS**

DIMENSION : 16." L x 16." W x 11." H

HANGING WEIGHT : 5.8 lb