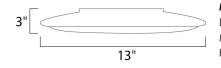

# **MEASUREMENTS**

DIMENSION : 13." W x 3." H MAX OAH : 3.5" OAH HANGING WEIGHT : 2.31 lb