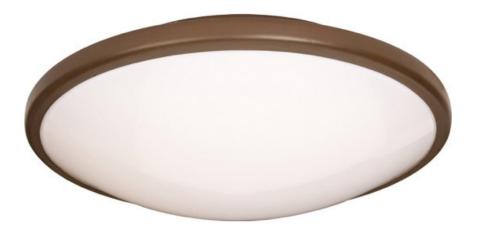

#### PRODUCT DESCRIPTION

Maxim Lighting's Energy Star Certified Rim EE Collection uses energy saving T9 Circline bulbs with features including electronic ballasts, 3100 K color temperature, rated life of 10,000 hours, acrylic lens and the availability in the 3 finishes Oil Rubbed Bronze, Satin Nickel and White.

## **FINISHES OPTION**

Oil Rubbed Bronze OI