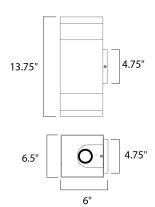

# **MEASUREMENTS**

DIMENSION : 6.5" W x 13.75" H x 6." Ext BACK PLATE : 4.75" W x 4.75" H x 6.75" HCO

HANGING WEIGHT : 4.18 lb