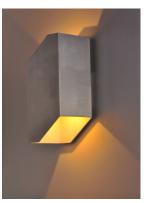

## PRODUCT DESCRIPTION

Indirect exterior lighting not only provides illumination where you want but it also highlights the building structure for a beautiful architectural effect. Our collection of up and down lighting fixtures are available in both Architectural Bronze and Brushed Aluminum.

#### LAMPING

INPUT VOLTAGE : 120V

LUMENS : 1,540 Rated (0 Del.)

BULB : 2 x 11W (INTEGRATED), 22W Total

CRI : 90+ CRI
COLOR\_TEMP : 3000K
LIGHTING\_DIRECTION : Up/Dn