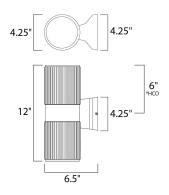

## **MEASUREMENTS**

DIMENSION : 4.25" W x 12." H x 6.5" Ext BACK PLATE : 4.25" W x 4.25" H x 6." HCO

HANGING WEIGHT : 4.19 lb

\*height from center of outlet to the top of the fixture