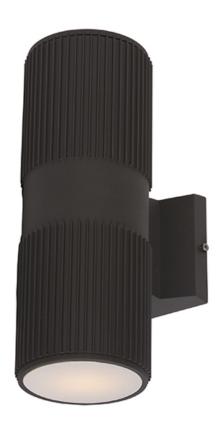

## PRODUCT DESCRIPTION

Indirect exterior lighting not only provides illumination where you want but it also highlights the building structure for a beautiful architectural effect. Our collection of up and down lighting fixtures are available in both Architectural Bronze and Brushed Aluminum.

#### LAMPING

INPUT VOLTAGE : 120V

LUMENS : 1,400 Rated (1,030 Del.)

BULB : 2 x 10W (INTEGRATED), 20W Total

DIMMABLE : Dimmable
CRI : 80+ CRI
COLOR\_TEMP : 3000K
LIGHTING\_DIRECTION : BOTH

### **FINISHES OPTION**

Architectural Bronze ABZ