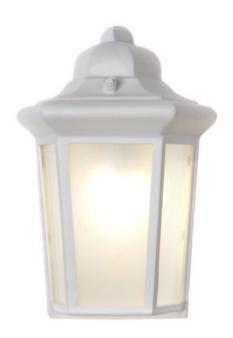

#### PRODUCT DESCRIPTION

Maxim Lighting's energy efficiency commitment to both the residential lighting and the home building industries will assure you a product line focused on your basic lighting needs. With the Side Door EE collection you not only will find quality lighting that is well designed, well priced and readily available, but also energy efficient featuring energy saving fluorescent lighting that saves money and allow for low maintenance.

## **MEASUREMENTS**

DIMENSION : 7.75" W x 12.25" H x 5.5" Ext **BACK PLATE** : 7.5" W x 12." H x 2.5" HCO

HANGING WEIGHT : 2.8 lb

#### LAMPING

**LUMENS** : 900 Rated (0 Del.)

**BULB** : 1 x 13W (INCLUDED), 13W Total

CRI : 81-82 CRI COLOR\_TEMP : 2700K

### **FINISHES OPTION**

White WT

## **GLASS**

Frosted FT

### MATERIAL

Die Cast Aluminum

### **RATINGS**

Wet Location

# ADDITIONAL

INSTALL UP/DOWN: **PHOTOCELL INCANDESCENT WATTS: 82** RATED LIFE 10000 Hours **OPERATING TEMPERATURE:** -20°C (-4°F), 40°C (104°F)

Always consult a qualified electrician before installing any lighting product.