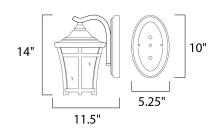

### **MEASUREMENTS**

DIMENSION : 10." W x 14." H x 11.5" Ext BACK PLATE : 5.25" W x 10." H x 6." HCO

HANGING WEIGHT : 5.51 lb