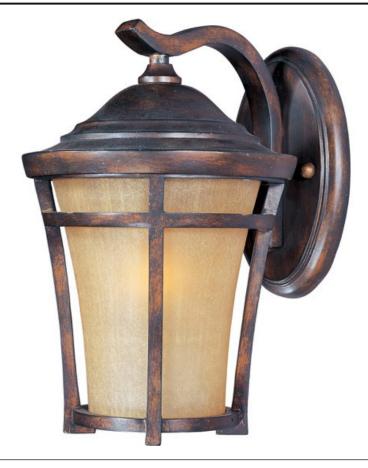

### PRODUCT DESCRIPTION

The Balboa VX EE, an energy saving fluorescent outdoor collection finished in Copper Oxide with Golden Frost glass, is made with Vivex, the new standard in outdoor lighting boasting a winning combination of innovation, intricate design, quality construction and an astonishing finishes. The Balboa VX EE collection is non-corrosive, UV resistant, Title 24 rated and backed by a 3-Year Limited Warranty.

### **FINISHES OPTION**

Copper Oxide CO

### GLASS

Golden Frost GF

# MATERIAL

Vivex