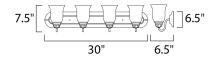

### **MEASUREMENTS**

DIMENSION : 30." W x 7.5" H x 6.5" Ext

BACK PLATE : 30.25" W HANGING WEIGHT : 8.55 lb