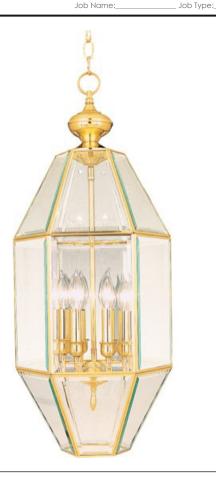

## **PRODUCT DESCRIPTION**

Bound Glass collection's selection of traditional and transitional lighting focuses on simple design to brighten up any room.

**MEASUREMENTS** 

DIMENSION HANGING WEIGHT

LAMPING

LUMENS BULB DIMMABLE COLOR\_TEMP : 13." W x 30.5" H : 17.2 lb

: 2,304 Rated (0 Del.) : 6 x 40W (NOT INCLUDED), 240W Total : Dimmable :2700K

## **FINISHES OPTION**

Polished Brass PB

GLASS Clear CL

MATERIAL Copper

RATINGS Dry Location Dimmable

## ADDITIONAL

INSTALL UP/DOWN: RATED LIFE 1500 Hours OPERATING TEMPERATURE: -20°C (-4°F), 40°C (104°F)

Always consult a qualified electrician before installing any lighting product.

WESTERN DISTRIBUTION CENTER (HEADQUARTER) 253 NORTH VINELAND AVE I CITY OF INDUSTRY, CA 91746