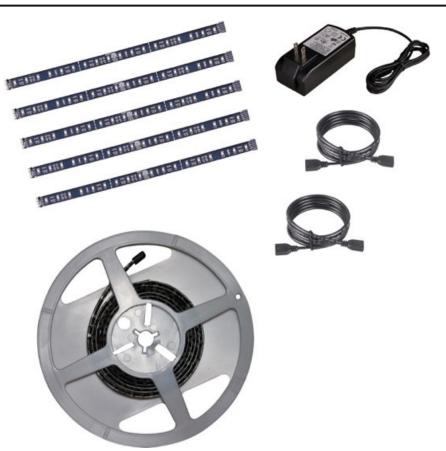

#### PRODUCT DESCRIPTION

Mysteriously illuminating from above, below, or within, StarStrand discreetly goes where no light has gone before, even under water. Unthinkably thin strips of LEDs adhere to surfaces unfit for traditional fixtures, bathing the most unusual places with dimmable warm white light or a remote-controlled rainbow of vibrant colors for a virtually undetectable, surprisingly unpredictable effect.