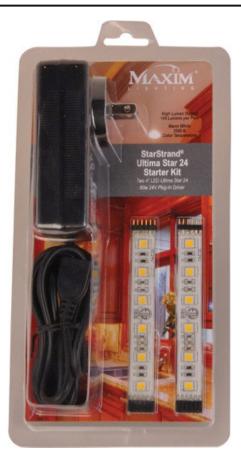

## PRODUCT DESCRIPTION

Mysteriously illuminating from above, below, or within, StarStrand discreetly goes where no light has gone before, even under water. Unthinkably thin strips of LEDs adhere to surfaces unfit for traditional fixtures, bathing the most unusual places with dimmable warm white light or a remote-controlled rainbow of vibrant colors for a virtually undetectable, surprisingly unpredictable effect.

## **MEASUREMENTS**

DIMENSION : 10.25" L x 5.25" W x 2.5" H

HANGING WEIGHT

## LAMPING

**LUMENS** : 0 Rated (0 Del.) **BULB** : W LED 0W Total CRI : 80+ CRI

**RATINGS** 

Damp Location LED

## **ADDITIONAL**

INSTALL UP/DOWN: **OPERATING TEMPERATURE:** -20°C (-4°F), 40°C (104°F)

Always consult a qualified electrician before installing any lighting product.