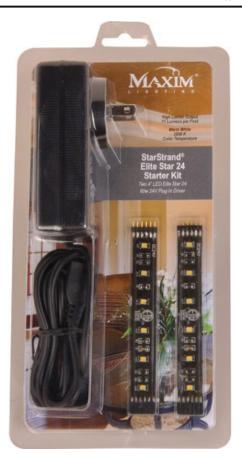

# PRODUCT DESCRIPTION

Mysteriously illuminating from above, below, or within, StarStrand discreetly goes where no light has gone before, even under water. Unthinkably thin strips of LEDs adhere to surfaces unfit for traditional fixtures, bathing the most unusual places with dimmable warm white light or a remote-controlled rainbow of vibrant colors for a virtually undetectable, surprisingly unpredictable effect.