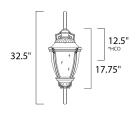

height from center of outlet to the top of the fixture

## **MEASUREMENTS**

DIMENSION : 13.5" W x 32.5" H x 14.5" Ext **BACK PLATE** : 7." W x 20.75" H x 15." HCO

HANGING WEIGHT : 12.32 lb