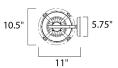

## **MEASUREMENTS**

DIMENSION : 13.5" W x 32.5" H x 14.5" Ext **BACK PLATE** : 7." W x 20.75" H x 15." HCO

HANGING WEIGHT : 12.32 lb