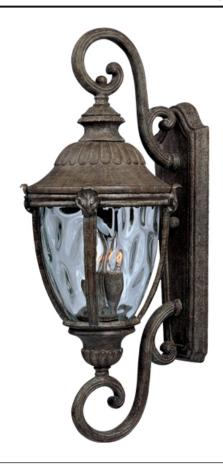

## PRODUCT DESCRIPTION

Maxim Lighting's Morrow Bay VX Collection is made with Vivex, a material twice the strength of resin, is non-corrosive, UV resistant and backed with a 3-Year Limited Warranty. Morrow Bay VX features our Earth Tone finish and Water Glass.

### **FINISHES OPTION**

Earth Tone ET

# **GLASS**

Water Glass WG

## MATERIAL

Vivex