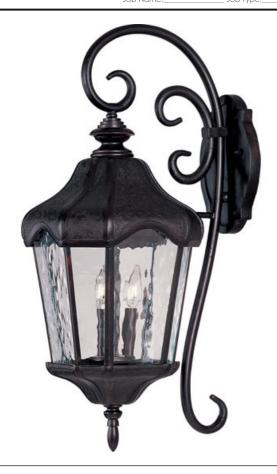

## PRODUCT DESCRIPTION

Maxim Lighting's Garden VX Collection is made with Vivex, a material twice the strength of resin, is non-corrosive, UV resistant and backed with a 3-Year Limited Warranty. Garden VX features our Oriental Bronze finish and Water Glass.

## **FINISHES OPTION**

Oriental Bronze OB

# **GLASS**

Water Glass WG

## MATERIAL

Vivex