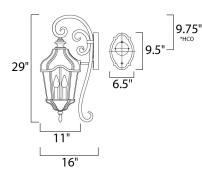

\*height from center of outlet to the top of the fixture

## **MEASUREMENTS**

**DIMENSION** : 11." W x 29." H x 16." Ext **BACK PLATE** : 6.5" W x 9.5" H x 9.75" HCO

HANGING WEIGHT : 11.77 lb