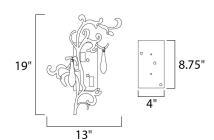

# **MEASUREMENTS**

DIMENSION : 13." W x 19." H x 5." Ext MAX OAH : 3.94" W x 8.66" H HANGING WEIGHT : 3.96 lb