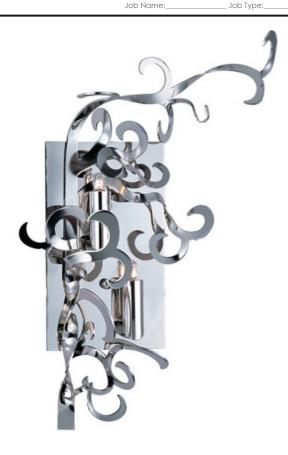

# PRODUCT DESCRIPTION

Lighting with movement like a raging sea, Tempest collection's bands of metal are laser cut and bent into irregular shapes and finished in lustrous Polished Nickel. Hand-formed pendants of Clear glass accent each sculpture. The included high-powered xenon lamps create a true white light.

# **FINISHES OPTION**

Polished Nickel PN

**GLASS** 

Clear CL

MATERIAL

Metal

**RATINGS** 

Dry Location