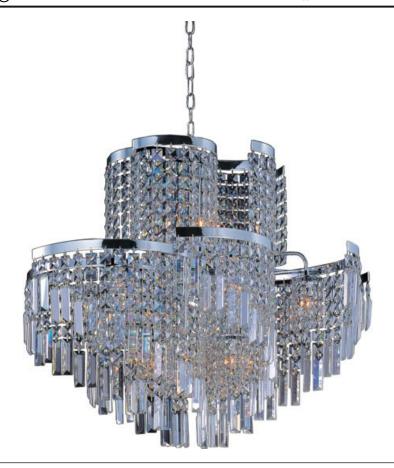

## PRODUCT DESCRIPTION

Mixing the orderly structure of straight lines and sharp angles with simple curves, the Belvedere collection draws the eye in for a closer look. Striking columns of rectangular Beveled Crystals anchor their square counterparts as they descend from Polished Chrome bands. The graceful curves arc into one another reflecting the xenon light within.