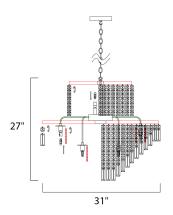

## PRODUCT DESCRIPTION

Mixing the orderly structure of straight lines and sharp angles with simple curves, the Belvedere collection draws the eye in for a closer look. Striking columns of rectangular Beveled Crystals anchor their square counterparts as they descend from Polished Chrome bands. The graceful curves arc into one another reflecting the xenon light within.



## **MEASUREMENTS**

DIMENSION : 31." W x 27." H HANGING WEIGHT : 35.2 lb

#### LAMPING

INPUT VOLTAGE : 120V

**LUMENS** : 4,560 Rated (0 Del.)

BULB : 19 x 25W (INCLUDED), 475W Total

DIMMABLE : Dimmable COLOR\_TEMP : 2900K

#### **FINISHES OPTION**

Polished Chrome PC



## **GLASS**

Beveled Crystal BC

#### MATERIAL

Steel + Crystal

#### **RATINGS**

Dry Location Dimmable



## **ADDITIONAL**

INSTALL UP/DOWN: **RATED LIFE 2000 Hours** OPERATING TEMPERATURE: -20°C (-4°F), 40°C (104°F)

Always consult a qualified electrician before installing any lighting product.



# WESTERN DISTRIBUTION CENTER (HEADQUARTER)

253 NORTH VINELAND AVE I CITY OF INDUSTRY, CA 91746

## **EASTERN DISTRIBUTION CENTER**

4200 SHIRLEY DR. I ATLANTA, GA 30336

P. 626.956.4200 | F. 626.956.4225 | maximlighti