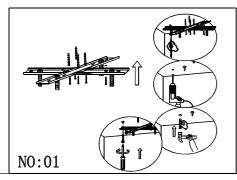

Fixture must be grounded to avoid potential electrical shocks.

This fixture is designed for use in 120 volt, 60hz, fused circuits.

- 1.Turn breaker off for circuit on outlet where fixture is to be installed
- 2.Install chain to fixture, loop wire through chain, unscrew ring from loop and lower down chain, install canopy over chain and attach chain to loop and cross bracket.
- 3. Attach cross bracket to outlet box, wire and move canopy to ceiling and screw ring onto loop.
- 4.Install inner crystal strings K to metal rings on sockets per diagram below. It is recommended to use glove included and not touch crystal with bare fingers
- 5.Install outer crystals A thru J to outer ring into holes supplied starting at end of curved ring with crystal A installing 2 of each length cascading to the inside.
- 6.Install crystals L and N to top tier per diagram.
- 7.Install 25 watt G9 xenon bulbs by gently pushing into socket.