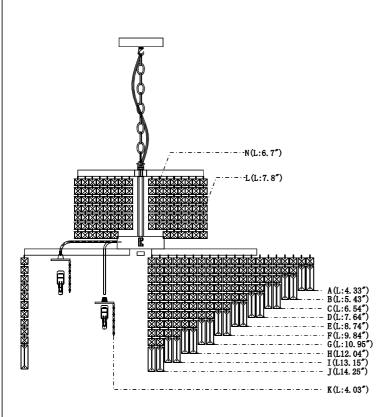

Fixture must be grounded to avoid potential electrical shocks.

This fixture is designed for use in 120 volt, 60hz, fused circuits.

- 1.Turn breaker off for circuit on outlet where fixture is to be installed
- 2.Install chain to fixture, loop wire through chain, unscrew ring from loop and lower down chain, install canopy over chain and attach chain to loop and cross bracket.
- 3. Attach cross bracket to outlet box, wire and move canopy to ceiling and screw ring onto loop.
- 4.Install inner crystal strings K to metal rings on sockets per diagram below. It is recommended to use glove included and not touch crystal with bare fingers
- 5.Install outer crystals A thru J to outer ring into holes supplied starting at end of curved ring with crystal A installing 2 of each length cascading to the inside.
- 6.Install crystals L and N to top tier per diagram.
- 7.Install 25 watt G9 xenon bulbs by gently pushing into socket.

(Caution: Xenon bulbs get very hot and may burn you. Always make sure bulbs are off for a minimum 10 minutes before handling)

|            | 4.03     |
|------------|----------|
| <u>М</u> і | <b>V</b> |

| CRY Code | MAXIM CRY# | CRY Code | MAXIM CRY# |
|----------|------------|----------|------------|
| Α        | CRS39900A  | Н        | CRS39900H  |
| В        | CRS39900B  | I        | CRS39900J  |
| C        | CRS39900C  | J        | CRS39900K  |
| D        | CRS39900D  | K        | CRS39900L  |
| E        | CRS39900E  | L        | CRS39900M  |
| F        | CRS39900F  | N        | CRS39900N  |
| G        | CRS39900G  |          |            |