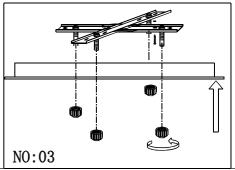

Fixture must be grounded to avoid potential electrical shocks.

This fixture is designed for use in 120 volt, 60hz, fused circuits.

- 1.Turn breaker off for circuit on outlet where fixture is to be installed
- 2.Install chain to fixture, loop wire through chain, unscrew ring from loop and lower down chain, install canopy over chain and attach chain to loop and cross bracket.
- 3. Attach cross bracket to outlet box, wire and move canopy to ceiling and screw ring onto loop.
- 4.Install inner crystal strings K to metal rings on sockets per diagram below. It is recommended to use glove included and not touch crystal with bare fingers
- 5.Install outer crystals A thru J to outer ring into holes supplied starting at end of curved ring with crystal A installing 2 of each length cascading to the inside.
- 6.Install crystals L and N to top tier per diagram.
- 7.Install 25 watt G9 xenon bulbs by gently pushing into socket.