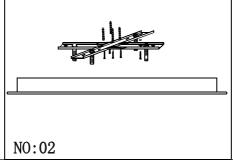

Fixture must be grounded to avoid potential electrical shocks.

This fixture is designed for use in 120 volt, 60hz, fused circuits.

- 1.Turn breaker off for circuit on outlet where fixture is to be installed
- 2.Install chain to fixture, loop wire through chain, unscrew ring from loop and lower down chain, install canopy over chain and attach chain to loop and cross bracket.
- 3. Attach cross bracket to outlet box, wire and move canopy to ceiling and screw ring onto loop.
- 4.Install inner crystal strings K to metal rings on sockets per diagram below. It is recommended to use glove included and not touch crystal with bare fingers
- 5.Install outer crystals A thru J to outer ring into holes supplied starting at end of curved ring with crystal A installing 2 of each length cascading to the inside.
- 6.Install crystals L and N to top tier per diagram.
- 7.Install 25 watt G9 xenon bulbs by gently pushing into socket.