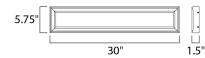

### **MEASUREMENTS** DIMENSION

HANGING WEIGHT

#### LAMPING

LUMENS BULB DIMMABLE CRI COLOR\_TEMP : 30." W x 5.75" H x 1.5" Ext : 15.94 lb

: 1,050 Rated (0 Del.) : 2 x 15W (INTEGRATED), 30W Total : Dimmable :90+ CRI : 3000K