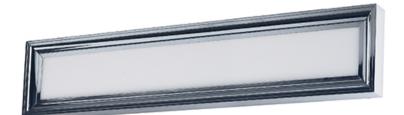

### **PRODUCT DESCRIPTION**

This low profile picture frame vanity light features an aluminum extrusion finished in your choice of Polished Nickle or Bronze and an edge lit LED technology which is even illumination and excellent color rendering.