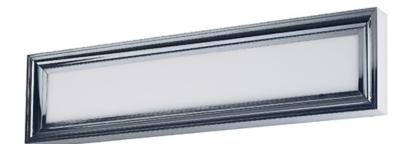

### **PRODUCT DESCRIPTION**

This low profile picture frame vanity light features an aluminum extrusion finished in your choice of Polished Nickle or Bronze and an edge lit LED technology which is even illumination and excellent color rendering.