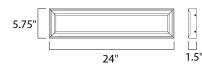

**MEASUREMENTS** DIMENSION

HANGING WEIGHT

### LAMPING

LUMENS BULB DIMMABLE CRI COLOR\_TEMP : 24." W x 5.75" H x 1.5" Ext : 11.73 lb