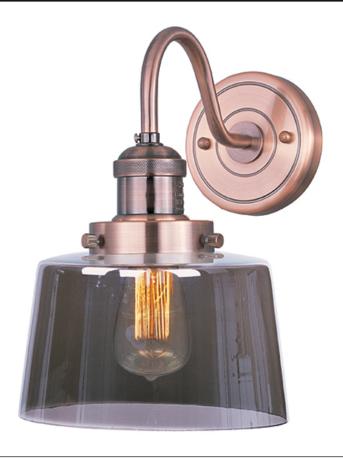

## PRODUCT DESCRIPTION

Small pendants reminiscent of yesteryear are available in your choice of Bronze, Antique Copper, Satin Nickel, and Polished Nickel. In addition to the numerous metal shades, glass shades in Clear, Mirror Smoke, and Satin White are also offered. The optional Antique Replica light bulb adds to the authentic look.

#### **FINISHES OPTION**

Antique Copper ACP

Mirror Smoke MSK