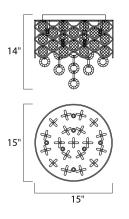

#### **PRODUCT DESCRIPTION**

Chains of faceted crystal rings are linked together by Polished Chrome jewelry bands that cascade from the top and through the fixture. The exterior shade of wave-like metal encases multi-faceted Beveled Crystal jewels, which sparkle from the light of the Xenon lamps included with each fixture.



### MEASUREMENTS DIMENSION

: 15." W x 14." H HANGING WEIGHT : 15.4 lb

### LAMPING

BULB

INPUT VOLTAGE : 120V LUMENS : 0 Rated (0 Del.) : 7 x 40W (INCLUDED), 280W Total DIMMABLE : Dimmable

# **FINISHES OPTION**

Polished Chrome PC

GLASS Beveled Crystal BC

MATERIAL Steel + Crystal

## RATINGS Dry Location

Dimmable



## ADDITIONAL

INSTALL UP/DOWN: **RATED LIFE 2000 Hours** OPERATING TEMPERATURE: -20°C (-4°F), 40°C (104°F)

Always consult a qualified electrician before installing any lighting product.



WESTERN DISTRIBUTION CENTER (HEADQUARTER) 253 NORTH VINELAND AVE I CITY OF INDUSTRY, CA 91746

EASTERN DISTRIBUTION CENTER 4200 SHIRLEY DR. I ATLANTA, GA 30336

P. 626.956.4200 | F. 626.956.4225 | maximlighting.com