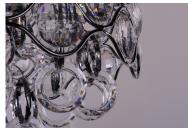

#### **PRODUCT DESCRIPTION**

Chains of faceted crystal rings are linked together by Polished Chrome jewelry bands that cascade from the top and through the fixture. The exterior shade of wave-like metal encases multi-faceted Beveled Crystal jewels, which sparkle from the light of the Xenon lamps included with each fixture.