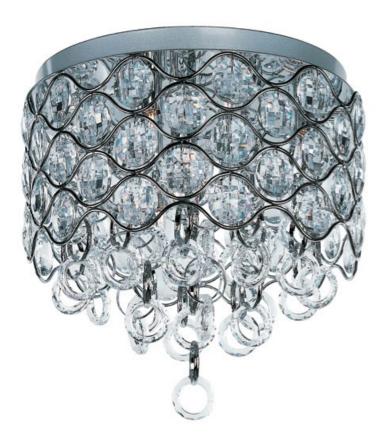

#### **PRODUCT DESCRIPTION**

Chains of faceted crystal rings are linked together by Polished Chrome jewelry bands that cascade from the top and through the fixture. The exterior shade of wave-like metal encases multi-faceted Beveled Crystal jewels, which sparkle from the light of the Xenon lamps included with each fixture.