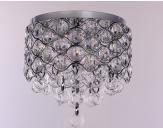

#### **PRODUCT DESCRIPTION**

Chains of faceted crystal rings are linked together by Polished Chrome jewelry bands that cascade from the top and through the fixture. The exterior shade of wave-like metal encases multi-faceted Beveled Crystal jewels, which sparkle from the light of the Xenon lamps included with each fixture.