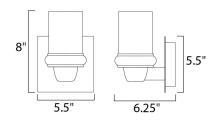

## **MEASUREMENTS**

DIMENSION : 5.5" W x 8." H x 6.25" Ext MAX OAH : 5.51" W x 5.51" H

: 2.2 lb HANGING WEIGHT