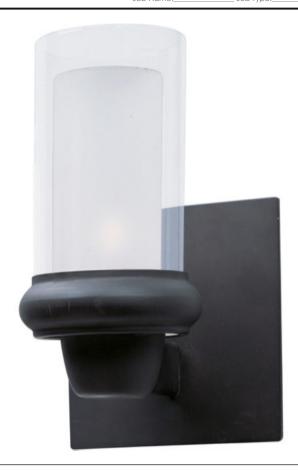

## PRODUCT DESCRIPTION

Bayview collection's curved metal frame finished in Bronze supports Frost glass within Clear glass cylinders. Each cylinder support is open on the bottom to allow light from the included xenon lamps to filter down as well as up into the room.