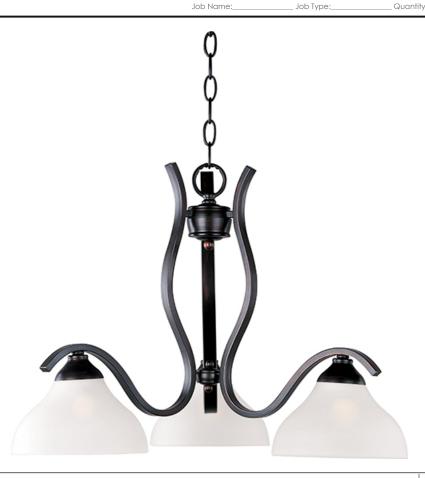

## PRODUCT DESCRIPTION

Sleek modern form available in your choice of Oil Rubbed Bronze or Satin Nickel finish. The Frost glass shade gently melds into the flowing lines of the frame.

## **FINISHES OPTION**

Oil Rubbed Bronze OI

# **GLASS**

Frosted FT