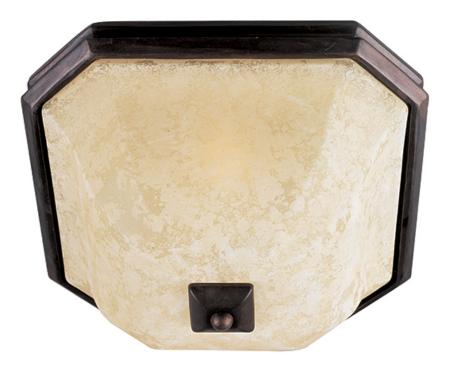

## PRODUCT DESCRIPTION

Tapered metal ribbons forged into a flowing form and finished in a heavy textured Rustic Burnished finish. The beveled soft square Frost Lichen shades enhance this bold and masculine look.

#### **FINISHES OPTION**

Rustic Burnished RB

## GLASS

Frost Lichen FL

## MATERIAL

Iron