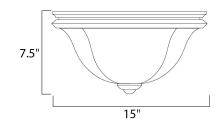

## PRODUCT DESCRIPTION

Tapered metal ribbons forged into a flowing form and finished in a heavy textured Rustic Burnished finish. The beveled soft square Frost Lichen shades enhance this bold and masculine look.



## **MEASUREMENTS**

DIMENSION : 15." W x 7.5" H HANGING WEIGHT : 12.1 lb

#### LAMPING

INPUT VOLTAGE : 120V

LUMENS : 1,600 Rated (0 Del.)

BULB : 2 x 75W (NOT INCLUDED), 150W Total

DIMMABLE : Dimmable COLOR\_TEMP : 2700K

#### **FINISHES OPTION**

Rustic Burnished RB

## GLASS

Frost Lichen FL

## MATERIAL

Iron

#### **RATINGS**

Dry Location Dimmable



### **ADDITIONAL**

INSTALL UP/DOWN: RATED LIFE 2500 Hours OPERATING TEMPERATURE: -20°C (-4°F), 40°C (104°F)

Always consult a qualified electrician before installing any lighting product.



WESTERN DISTRIBUTION CENTER (HEADQUARTER)
253 NORTH VINELAND AVE I CITY OF INDUSTRY, CA 91746

# **EASTERN DISTRIBUTION CENTER**

4200 SHIRLEY DR. I ATLANTA, GA 30336

P. 626.956.4200 | F. 626.956.4225 | maximlighting.com