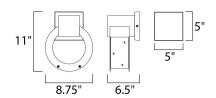

## **MEASUREMENTS**

DIMENSION : 8.75" W x 11." H x 6.5" Ext BACK PLATE : 5." W x 5." H x 2.5" HCO

HANGING WEIGHT : 1.85 lb