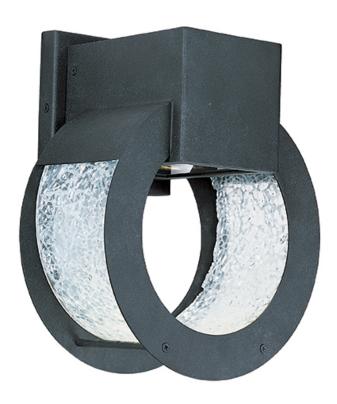

## PRODUCT DESCRIPTION

Contemporary style and energy efficiency are a great combination, sure to enhance the beauty of your home. A Metal frame finished in Black Oxide cradles unique rings of Krackle glass. Replaceable LED reflector lamps provide years of maintenance-free service.

## **GLASS**

Krackle Glass KG

## **FINISHES OPTION**

Black Oxide BO