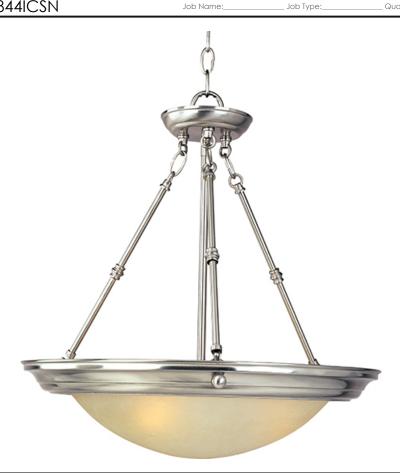

## PRODUCT DESCRIPTION

Maxim Lighting's commitment to both the residential lighting and the home building industries will assure you a product line focused on your lighting needs. With Maxim Lighting you will find quality product that is well designed, well priced and readily available.

## **MEASUREMENTS**

DIMENSION : 19.5" W x 21." H

HANGING WEIGHT : 9.61 lb

#### LAMPING

INPUT VOLTAGE : 120V

LUMENS : 3,450 Rated (0 Del.)

BULB : 3 x 100W (NOT INCLUDED), 300W Total

DIMMABLE : Dimmable COLOR\_TEMP : 2700K

### **FINISHES OPTION**

Satin Nickel SN

# **GLASS**

Ice IC

## MATERIAL

Iron

### **RATINGS**

Dry Location Dimmable

## **ADDITIONAL**

INSTALL UP/DOWN: **RATED LIFE 2500 Hours** OPERATING TEMPERATURE: -20°C (-4°F), 40°C (104°F)

Always consult a qualified electrician before installing any lighting product.

WESTERN DISTRIBUTION CENTER (HEADQUARTER)