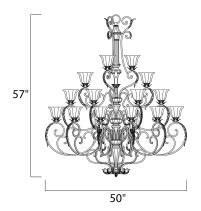

## PRODUCT DESCRIPTION

Graceful sweeping arms complimented by acanthus leaves which can be truly enhanced by the addition of optional crystal and shades. Some models feature the subtle warmth of our  $Caf\tilde{A}@$  glass and are all brought to life with our new Auburn Florentine finish.



## **MEASUREMENTS**

DIMENSION : 50." W x 57." H HANGING WEIGHT : 76.78 lb

#### LAMPING

INPUT VOLTAGE : 120V

LUMENS : 10,080 Rated (0 Del.)

BULB : 15 x 60W (NOT INCLUDED), 900W Total

DIMMABLE : Dimmable

#### **FINISHES OPTION**

Auburn Florentine AF

# GLASS

Cafe CF

## MATERIAL

Steel

#### **RATINGS**

Dry Location Dimmable



### **ADDITIONAL**

INSTALL UP/DOWN: RATED LIFE 2500 Hours OPERATING TEMPERATURE: -20°C (-4°F), 40°C (104°F)

Always consult a qualified electrician before installing any lighting product.



# WESTERN DISTRIBUTION CENTER (HEADQUARTER)

253 NORTH VINELAND AVE I CITY OF INDUSTRY, CA 91746

## **EASTERN DISTRIBUTION CENTER**

4200 SHIRLEY DR. I ATLANTA, GA 30336

P. 626.956.4200 | F. 626.956.4225 | maximlighting.com