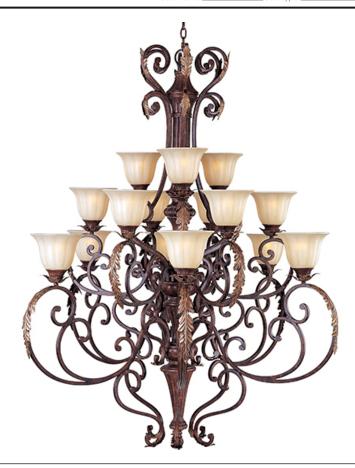

## PRODUCT DESCRIPTION

Graceful sweeping arms complimented by acanthus leaves which can be truly enhanced by the addition of optional crystal and shades. Some models feature the subtle warmth of our  $Caf\tilde{A}@$  glass and are all brought to life with our new Auburn Florentine finish.

#### **FINISHES OPTION**

Auburn Florentine AF

# GLASS

Cafe CF