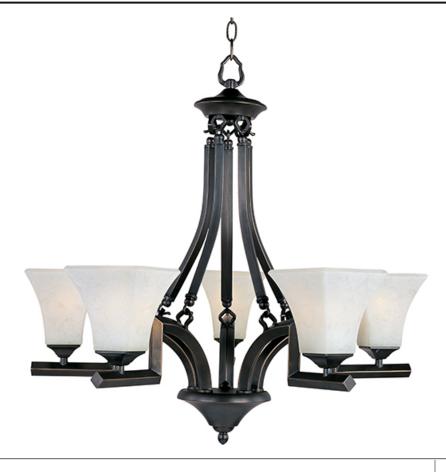

## **PRODUCT DESCRIPTION**

Soft curves meet straight lines in this arts and crafts inspired design. The frame is finished in Heirloom Brass and enhanced by the flowing lines of the Frost Lichen glass.

**MEASUREMENTS** 

DIMENSION HANGING WEIGHT

LAMPING

LUMENS BULB DIMMABLE COLOR\_TEMP : 27.5" W x 27." H

: 20.88 lb

: 5,750 Rated (0 Del.) : 5 x 100W (NOT INCLUDED), 500W Total

: Dimmable

:2700K

## **FINISHES OPTION**

Heirloom Brass HB

GLASS Frost Lichen FL

MATERIAL Iron

RATINGS Dry Location Dimmable