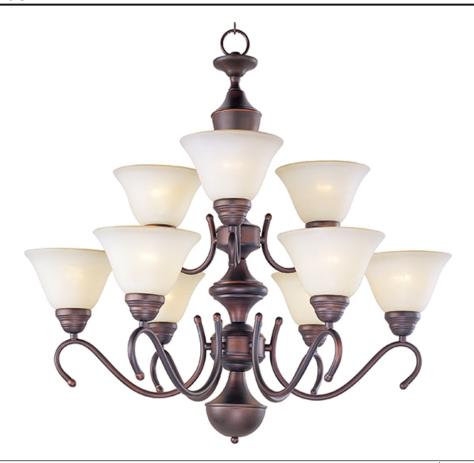

## PRODUCT DESCRIPTION

Maxim Lighting's commitment to both the residential lighting and the home building industries will assure you a product line focused on your basic lighting needs. With the Newport collection you will find quality lighting that is well designed, well priced and readily available.

### **FINISHES OPTION**

Oil Rubbed Bronze OI

# GLASS

Wilshire WS

## MATERIAL

Iron