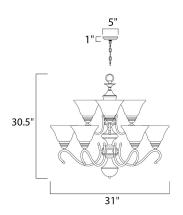

Job Name:

## PRODUCT DESCRIPTION

Maxim Lighting's commitment to both the residential lighting and the home building industries will assure you a product line focused on your basic lighting needs. With the Newport collection you will find quality lighting that is well designed, well priced and readily available.



## **MEASUREMENTS**

DIMENSION : 31." W x 30.5" H HANGING WEIGHT : 18.25 lb

### LAMPING

LUMENS : 10,350 Rated (0 Del.)

BULB : 9 x 100W (NOT INCLUDED), 900W Total

DIMMABLE : Dimmable COLOR\_TEMP : 2700K

### **FINISHES OPTION**

Oil Rubbed Bronze OI

# GLASS

Wilshire WS

## MATERIAL

Iron

### **RATINGS**

Dry Location Dimmable



### **ADDITIONAL**

INSTALL UP/DOWN: RATED LIFE 2500 Hours OPERATING TEMPERATURE: -20°C (-4°F), 40°C (104°F)

Always consult a qualified electrician before installing any lighting product.



WESTERN DISTRIBUTION CENTER (HEADQUARTER)
253 NORTH VINELAND AVE I CITY OF INDUSTRY, CA 91746

## EASTERN DISTRIBUTION CENTER

4200 SHIRLEY DR. I ATLANTA, GA 30336

P. 626.956.4200 | F. 626.956.4225 | maximlighting.com