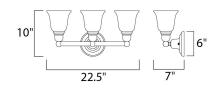

# **MEASUREMENTS**

DIMENSION : 22.5" W x 10." H x 7." Ext **BACK PLATE** : 6." W x 6." H x 7.94" HCO

HANGING WEIGHT : 5.14 lb