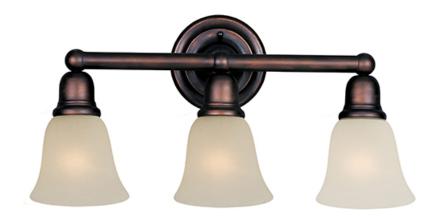

# PRODUCT DESCRIPTION

Beautifully crafted with round stems and offered in our Satin Nickel or Oil Rubbed Bronze finishes. Both available with Soft Vanilla glass.

## **FINISHES OPTION**

Oil Rubbed Bronze OI

# **GLASS**

Soft Vanilla SV

# MATERIAL

Steel + Glass