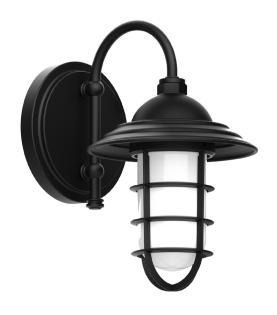

# **Product Dimensions:**

Width 8 1/4", Height 13 3/8", Depth 10 3/4", Canopy Dia. 6 7/8"