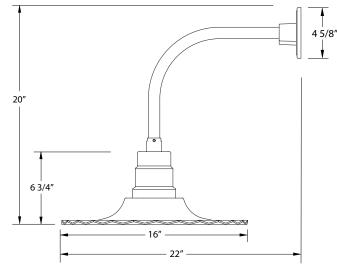

### **Product Dimensions:**

Width 16", Height 20", Depth 22", Canopy Dia. 4 5/8"