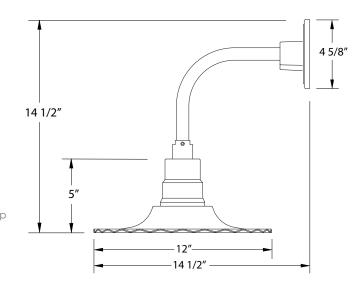

## **Product Dimensions:**

Width 12", Height 14 1/2", Depth 14 1/2", Canopy Dia. 4 5/8"