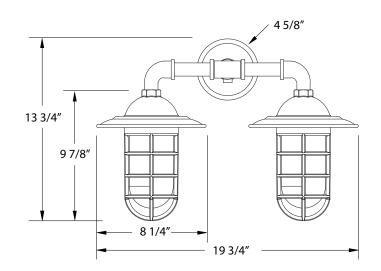

# **Product Dimensions:**

Width 19 3/4", Height 13 3/4", Depth 10 1/4", Canopy Dia. 4 5/8"