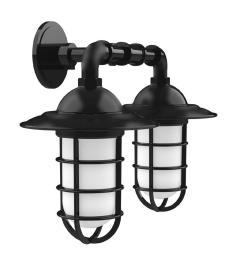

# VAPORTITE 2-LIGHT STRAIGHT ARM WALL LIGHT

**GNP052** 

### **FEATURES + BENEFITS**

- Weathertight Glass and Cast Aluminum Guard protect light source.
- Metal RLM shades are spun from heavy duty aluminum.
- Polyester powder coat finish provides color retention and scratch resistance.
- White powder coat shade interior for maximum light output.
- Painted Galvanized finish has Painted Galvanized shade interior.
- Dimmable with a dimmable bulb and compatible dimmer (not included).
- UL Listed for Wet Location.
- Warranty: Limited 1 Year.
- Made in USA.