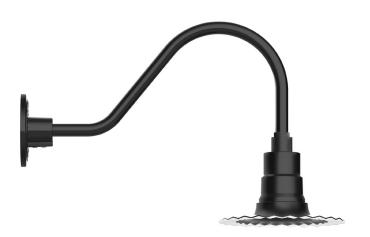

### **Product Dimensions:**

Width 8", Height 12 3/4", Depth 20 1/2", Canopy Dia. 4 5/8"