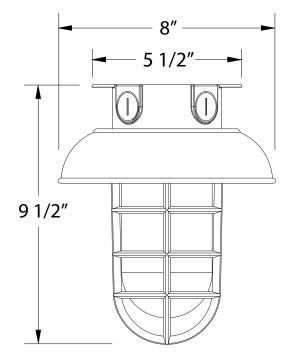

coat finish provides color retention and scratch resistance.
- White powder coat shade interior for maximum light output.
- Painted Galvanized finish has Painted Galvanized shade interior.
- Dimmable with a dimmable bulb and compatible dimmer (not included).
- UL Listed for Wet Location.
- Warranty: Limited 1 Year.
- Made in USA.

## **SPECIFICATIONS**

#### **Product Dimensions:**

Width 8", Height 9 1/2", Canopy Dia. 5 1/2"

#### Lamping:

100W Medium Base per socket

#### Options:

 Finish: 40-Slate Gray, 41-Black, 42-Forest Green, 44-White Gloss, 48-Sea Green, 49-Painted Galvanized, 50-Navy, 51-Architectural Bronze, 54-Light Blue, 55-Barn Red

#### Shipping:

At Montclair Light Works we proudly manufacture, assemble, and ship your lamp within 3 weeks from our factory in Montclair CA.



#### JOB/LOCATION

#### QUANTITY

NOTES