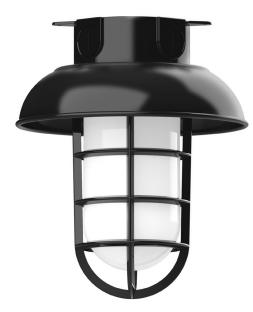

# VAPORTITE 8 INCH FLUSH MOUNT LIGHT

### FEATURES + BENEFITS

- Weathertight Glass and Cast Aluminum Guard protect light source.
- Metal RLM shades are spun from heavy duty aluminum.
- Polyester powder coat finish provides color retention and scratch resistance.
- White powder coat shade interior for maximum light output.
- Painted Galvanized finish has Painted Galvanized shade interior.
- Dimmable with a dimmable bulb and compatible dimmer (not included).
- UL Listed for Wet Location.
- Warranty: Limited 1 Year.
- Made in USA.